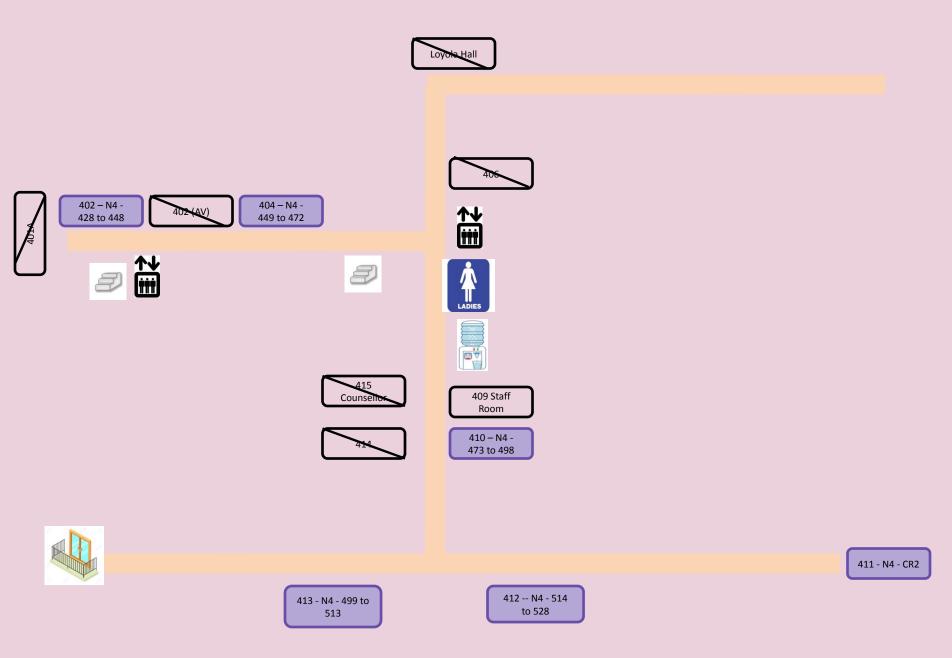

|                                             |                                                                                                                       |
|        | Stairs                        |                                             |                                                                                                                       |
|        | Vending Machine               |                                             |                                                                                                                       |



Balcony

Ground Floor Overview



#### **GROUND FLOOR**



# FIRST FLOOR



## SECOND FLOOR



# THIRD FLOOR



### **GROUND FLOOR**



#### FIRST FLOOR



## SECOND FLOOR



#### THIRD FLOOR



# FOURTH FLOOR



⊒∤