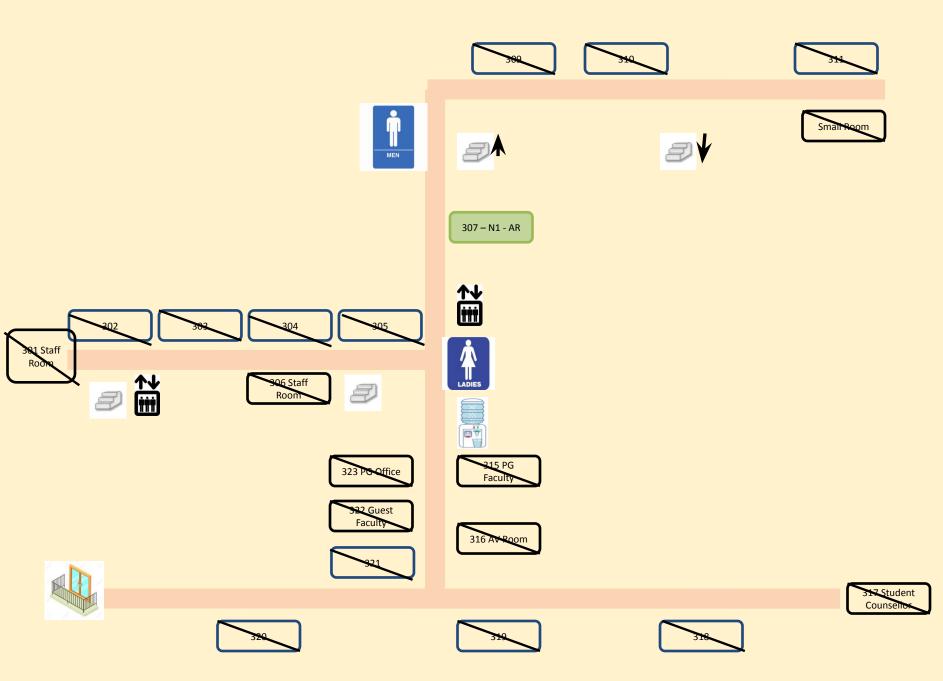

ollection room<br>4 & 2 wheeler parking lot<br>Ground Floor<br>First Floor |
|        | Gate                          |                                             |                                                                                                                       |
|        | Stairs                        |                                             |                                                                                                                       |
|        | Vending Machine               |                                             |                                                                                                                       |



Balcony

Ground Floor Overview



#### **GROUND FLOOR**



# FIRST FLOOR



## SECOND FLOOR



# THIRD FLOOR



### **GROUND FLOOR**



#### FIRST FLOOR



## SECOND FLOOR



#### THIRD FLOOR



# FOURTH FLOOR



⊒∤