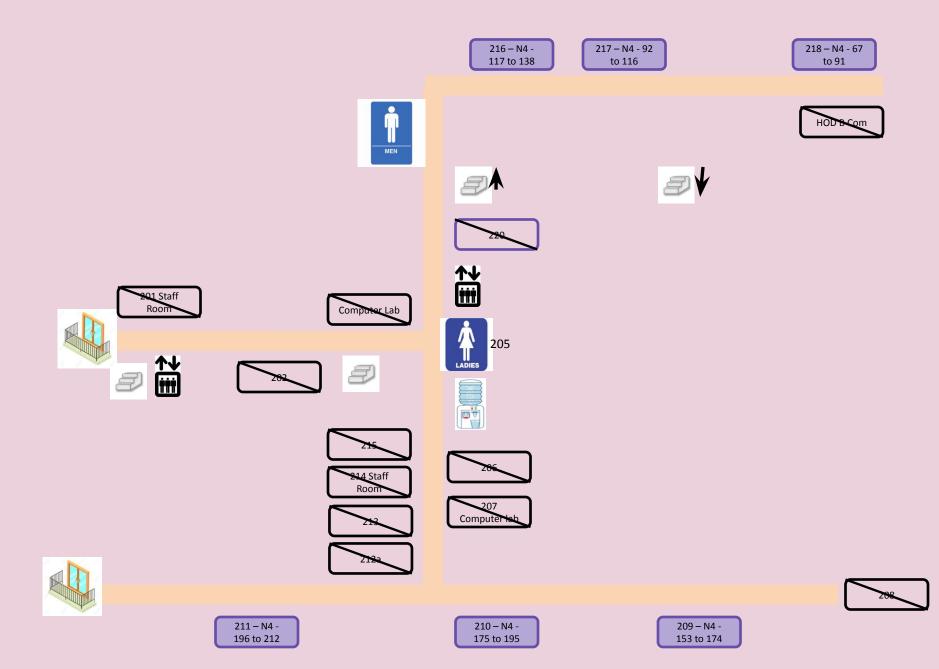

r>First Floor |
|        | Gate                          |                                             |                                                                                                                       |
|        | Stairs                        |                                             |                                                                                                                       |
|        | Vending Machine               |                                             |                                                                                                                       |



Balcony

Ground Floor Overview



#### **GROUND FLOOR**



# FIRST FLOOR



## SECOND FLOOR



# THIRD FLOOR



### **GROUND FLOOR**



#### FIRST FLOOR



## SECOND FLOOR



#### THIRD FLOOR



# FOURTH FLOOR



⊒∤