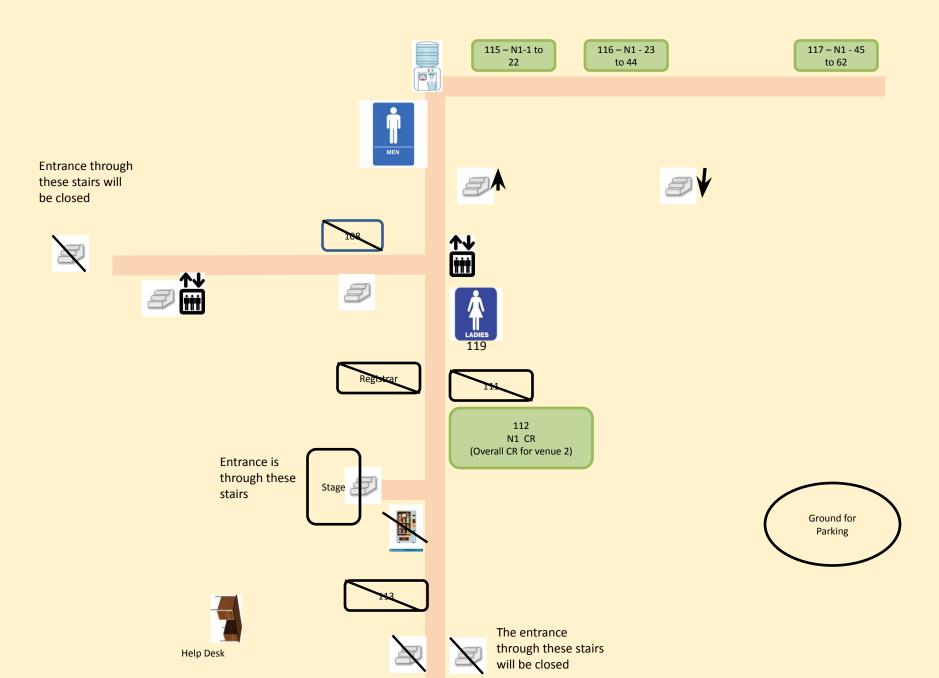

oom<br>Control Room<br>Room Mobile collection room<br>4 & 2 wheeler parking lot<br>Ground Floor<br>First Floor |
|        | Gate                          |                                             |                                                                                                                       |
|        | Stairs                        |                                             |                                                                                                                       |
|        | Vending Machine               |                                             |                                                                                                                       |



Balcony

Ground Floor Overview



#### **GROUND FLOOR**



# FIRST FLOOR



## SECOND FLOOR



# THIRD FLOOR



### **GROUND FLOOR**



#### FIRST FLOOR



## SECOND FLOOR



#### THIRD FLOOR



# FOURTH FLOOR



⊒∤