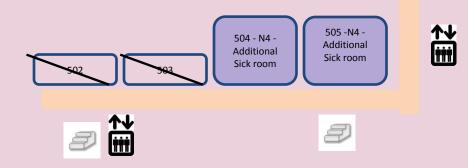

|                                                                                                                       |
|        | Stairs                        |                                             |                                                                                                                       |
|        | Vending Machine               |                                             |                                                                                                                       |



Balcony

Ground Floor Overview



#### **GROUND FLOOR**



# FIRST FLOOR



## SECOND FLOOR



# THIRD FLOOR



### **GROUND FLOOR**



#### FIRST FLOOR



## SECOND FLOOR



#### THIRD FLOOR



# FOURTH FLOOR



⊒∤