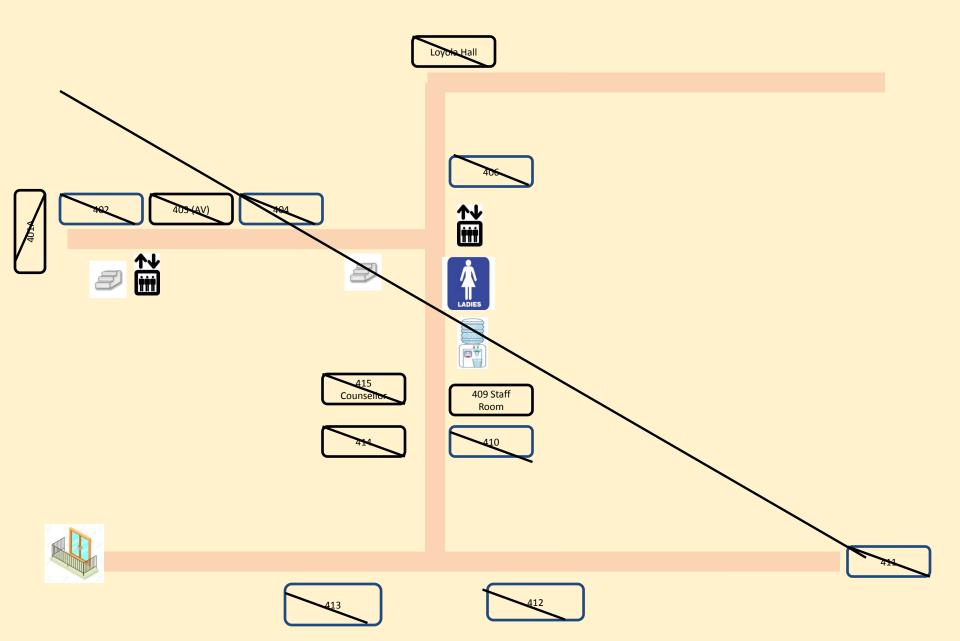

>4 & 2 wheeler parking lot<br>Ground Floor<br>First Floor |
|        | Gate                          |                                             |                                                                                                                       |
|        | Stairs                        |                                             |                                                                                                                       |
|        | Vending Machine               |                                             |                                                                                                                       |



Balcony

Ground Floor Overview



#### **GROUND FLOOR**



# FIRST FLOOR



## SECOND FLOOR



# THIRD FLOOR



### **GROUND FLOOR**



#### FIRST FLOOR



## SECOND FLOOR



#### THIRD FLOOR



# FOURTH FLOOR



⊒∤