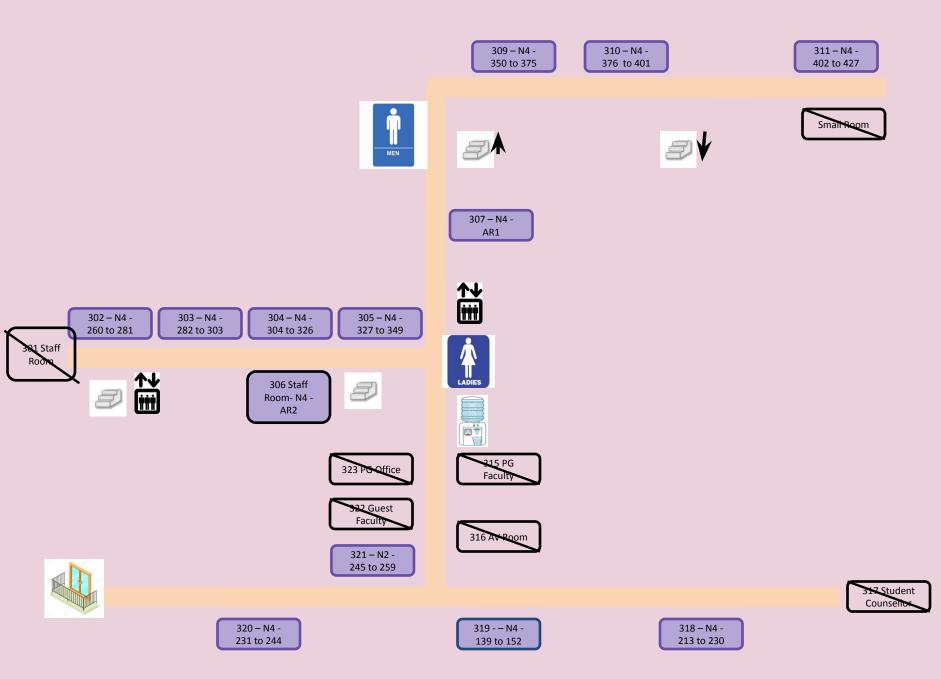

| Gate                          |                                             |                                                                                                                       |
|        | Stairs                        |                                             |                                                                                                                       |
|        | Vending Machine               |                                             |                                                                                                                       |



Balcony

Ground Floor Overview



#### **GROUND FLOOR**



# FIRST FLOOR



## SECOND FLOOR



# THIRD FLOOR



### **GROUND FLOOR**



#### FIRST FLOOR



## SECOND FLOOR



#### THIRD FLOOR



# FOURTH FLOOR



⊒∤