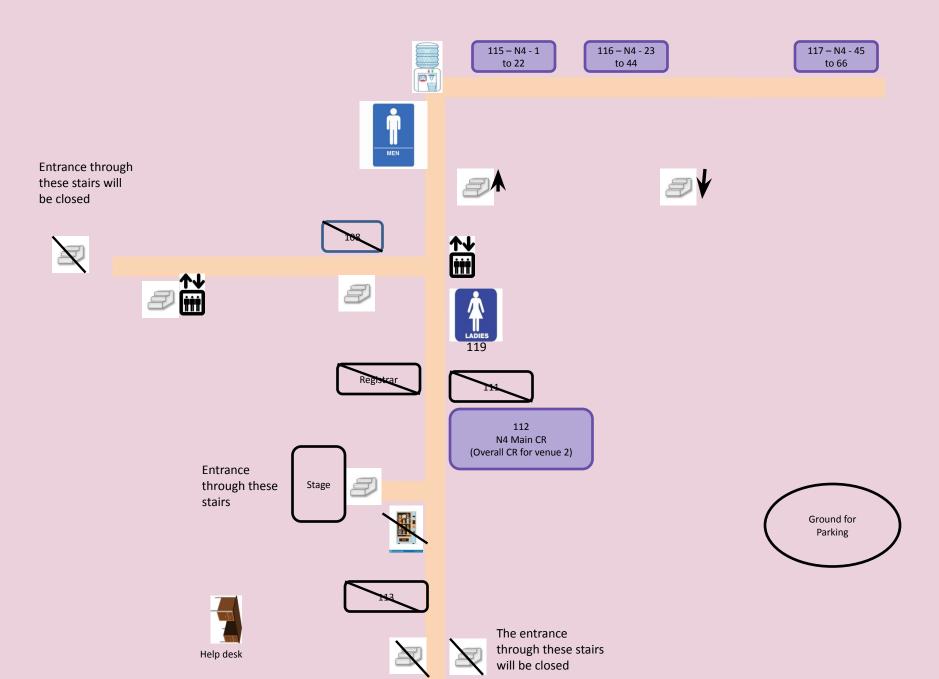

ot<br>Ground Floor<br>First Floor |
|        | Gate                          |                                             |                                                                                                                       |
|        | Stairs                        |                                             |                                                                                                                       |
|        | Vending Machine               |                                             |                                                                                                                       |



Balcony

Ground Floor Overview



#### **GROUND FLOOR**



# FIRST FLOOR



## SECOND FLOOR



# THIRD FLOOR



### **GROUND FLOOR**



#### FIRST FLOOR



## SECOND FLOOR



#### THIRD FLOOR



# FOURTH FLOOR



⊒∤