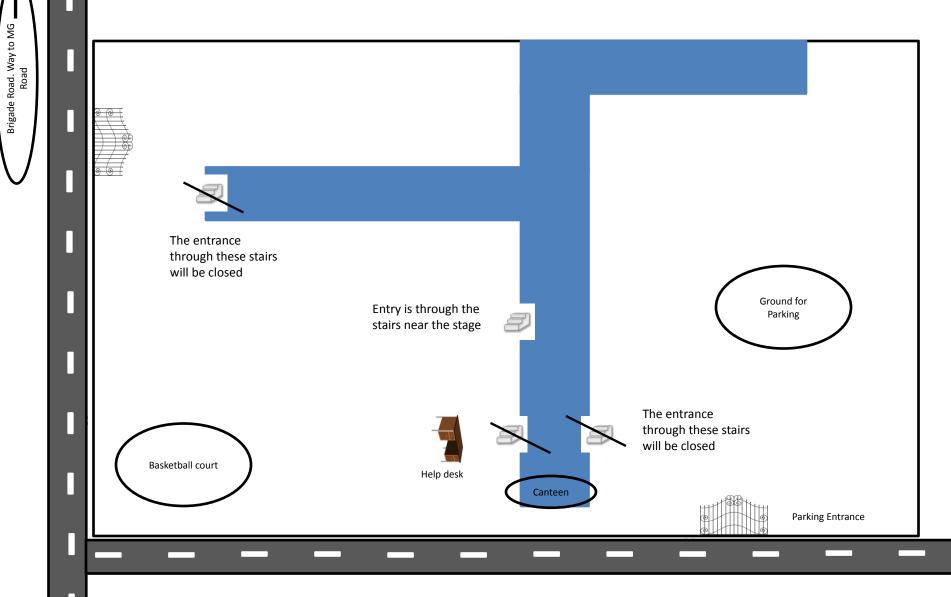

ing<br>GF<br>1F | Audio Room<br>Control Room<br>Room Mobile collection room<br>4 & 2 wheeler parking lot<br>Ground Floor<br>First Floor |
|        | Gate                          |                                             |                                                                                                                       |
|        | Stairs                        |                                             |                                                                                                                       |
|        | Vending Machine               |                                             |                                                                                                                       |



Balcony

Ground Floor Overview



#### **GROUND FLOOR**



# FIRST FLOOR



## SECOND FLOOR



# THIRD FLOOR



### **GROUND FLOOR**



#### FIRST FLOOR



## SECOND FLOOR



#### THIRD FLOOR



# FOURTH FLOOR



⊒∤