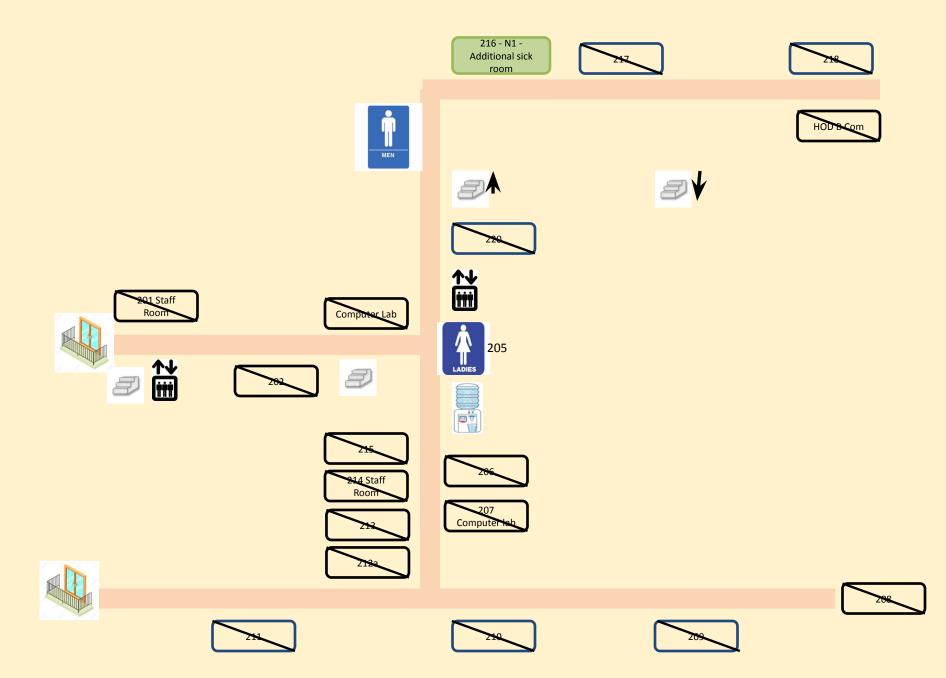

om<br>Room Mobile collection room<br>4 & 2 wheeler parking lot<br>Ground Floor<br>First Floor |
|        | Gate                          |                                             |                                                                                                                       |
|        | Stairs                        |                                             |                                                                                                                       |
|        | Vending Machine               |                                             |                                                                                                                       |



Balcony

Ground Floor Overview



#### **GROUND FLOOR**



# FIRST FLOOR



## SECOND FLOOR



# THIRD FLOOR



### **GROUND FLOOR**



#### FIRST FLOOR



## SECOND FLOOR



#### THIRD FLOOR



# FOURTH FLOOR



⊒∤